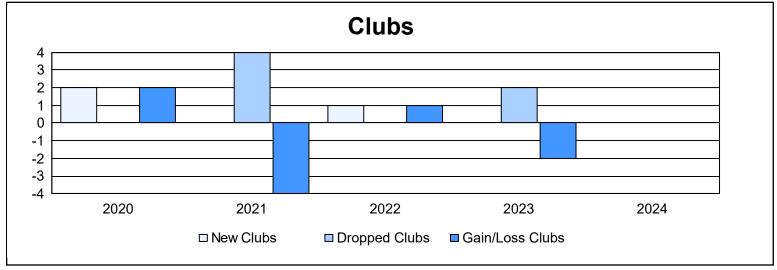

District 14 D

As of June 2024 Cumulative

| Year      | New<br>Clubs | Dropped<br>Clubs | Gain/<br>Loss<br>Clubs | New<br>Members | Charter<br>Members | Reinstate<br>Members | Transfer<br>Members | Total<br>Member<br>Added | Total<br>Members<br>Dropped | Gain/<br>Loss<br>Members |
|-----------|--------------|------------------|------------------------|----------------|--------------------|----------------------|---------------------|--------------------------|-----------------------------|--------------------------|
| 2019-2020 | 2            | 0                | 2                      | 63             | 56                 | 4                    | 8                   | 131                      | 112                         | 19                       |
| 2020-2021 | 0            | 4                | -4                     | 64             | 6                  | 1                    | 6                   | 77                       | 150                         | -73                      |
| 2021-2022 | 1            | 0                | 1                      | 101            | 33                 | 3                    | 8                   | 145                      | 134                         | 11                       |
| 2022-2023 | 0            | 2                | -2                     | 65             | 2                  | 4                    | 12                  | 83                       | 152                         | -69                      |
| 2023-2024 | 0            | 0                | 0                      | 89             | 0                  | 9                    | 5                   | 103                      | 116                         | -13                      |
| Average   | 1            | 1                | -1                     | 76             | 19                 | 4                    | 8                   | 108                      | 133                         | -25                      |